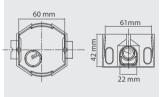

## **Properties**

| Box raw material                                                     | Heavy metals free (RoHS), specially thermoplastic PO blend |  |
|----------------------------------------------------------------------|------------------------------------------------------------|--|
| Temperature range                                                    | -15°C to +60°C                                             |  |
| Electrical characteristics With electrical insulated characteristics |                                                            |  |
| esistance to flame propagating Non flame propagating                 |                                                            |  |
| Resistance to heat                                                   | 650°C                                                      |  |
| nduit entries 7 up to Ø18 (1 of them at the base up to Ø22)          |                                                            |  |
| No of screws dome                                                    | 2 of 15mm screw length                                     |  |
| Ingress protection                                                   | IP2X                                                       |  |
|                                                                      |                                                            |  |

Ideal for flush mounting installations. Designed with serrated inner surface, to ensure perfect mechanism mounting. The special spouts allow faultless boxes alignment and the 41mm depth creates the right installation space for switches with dimmer. Standardized combination distance 71mm which can be extended to 91 with the use of distance adaptors.