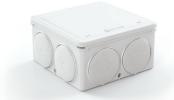

MEDISOL AM adaptors, of different diameters, can be easily fastened in the openings after pushing out the plug in seals.

| Туре   | Part number | A<br>mm | B  | C    |    | tt  |
|--------|-------------|---------|----|------|----|-----|
| Ø16/20 | 3044016     | 67      | 38 | 21.6 | 10 | 280 |
| Ø20/16 | 3044020     | 82      | 43 | 21.6 | 10 | 160 |
| Ø25/32 | 3044025     | 101     | 51 | 35.1 | 5  | 100 |