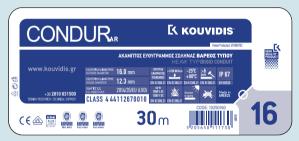

## PRODUCT LABEL EXPLANATION

All KOUVIDIS products have distinctive labelling on their packaging and are easily traceable. The color of the label indicates the type of the product while the information mentioned refer to its characteristics and mechanical strengths.

Label found on conduit bundles or coils

|                                                                                                  | MEDISOL®AM                                                                                                                                                                                                                                                                                                                         | K kouvidis <sup>.</sup>                                                       |
|--------------------------------------------------------------------------------------------------|------------------------------------------------------------------------------------------------------------------------------------------------------------------------------------------------------------------------------------------------------------------------------------------------------------------------------------|-------------------------------------------------------------------------------|
| DISOL® AM<br>HICROBIAL<br>ANAPTORS<br>1 Transv Medium Type<br>20 rsp.<br>ARMOX WHILE<br>RAL SOLO | IAJOTHTEE / PROPERTJES                                                                                                                                                                                                                                                                                                             |                                                                               |
|                                                                                                  | Bolyuk, etropovirmus // Ingress protection<br>Begruposponario wrowni // Tengreshare residance<br>Artaxii etror xpolon / Impact residance<br>Tando karaanscuir // Matraia<br>Aurologicani/ your / Flame retarkant<br>Excilidgo alkeykaw / Halagen free<br>Xapuhic, escrupping karavod / Low smoke<br>Arrupspoljtask / Antimicrobial | -297 - 4907C<br>-<br>-<br>-<br>-<br>-<br>-<br>-<br>-<br>-<br>-<br>-<br>-<br>- |