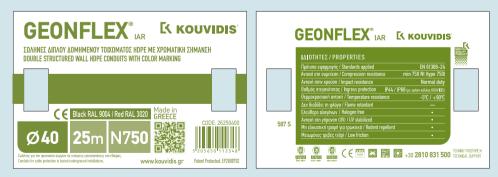

## PRODUCT LABEL EXPLANATION

All KOUVIDIS products have distinctive labelling on their packaging and are easily traceable. The color of the label indicates the type of the product while the information mentioned refer to its characteristics and mechanical strengths.

Label affixed on fittings packaging

Label affixed on double wall conduits (double side label)